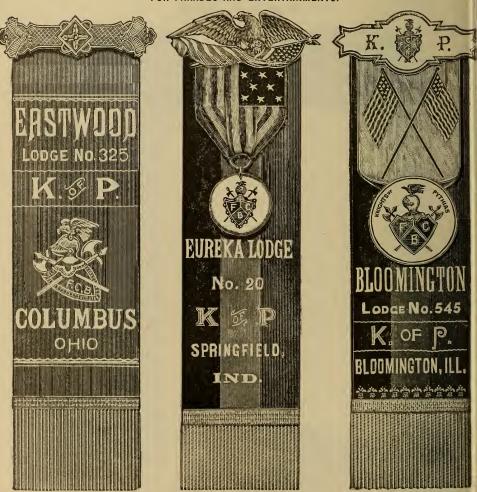

|
|         |              |                      | pairs                    | 3 00   |

# Marshals' Batons.



#### Nos. 1542 and 1543.

| 1540 | Marshal's Baton, of black walnut, with ornamental ends, oil finish |   |    |
|------|--------------------------------------------------------------------|---|----|
| 1541 | Marshal's Baton, of black walnut, with holly ball ends, oil finish | 1 | 25 |
| 1542 | Marshal's Baton, of rosewood, with ornamental metal ends (see      |   |    |
|      | illustration)                                                      | 2 | 10 |
| 1543 | Marshal's Baton, of rosewood, with handsome gold-plated engraved   |   |    |
|      | ends (see illustration)                                            | 2 | 75 |

# Ribbon Badges. FOR PARADES AND ENTERTAINMENTS.



No. 1545.

No. 1554.

No. 1560.

# Parade Badges.



No. 1562.



No. 1564.



Reverse of 1564.

# Ribbon Badges.

#### FOR PARADES AND ENTERTAINMENTS.

Note.—All of our Badges are embossed in gold or silver, and trimmed with hanger or fringe. We do not quote untrimmed Badges, or Badges printed in ink. We make a specialty of Badges for Grand Lodge Conventions. Should you desire Badges for any special occasion, let us know, and we will submit you samples of special designs, or if you have a special design you desire made, send us a sketch, and we will be pleased to make you a very close price on any quantity desired. We make all our Badges in our own factory, and will guarantee to please you both in quality and price.

|      | price.